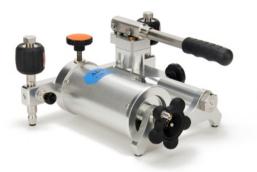

#### **OVERVIEW**

The 912 Pneumatic Pressure Test Pump is a hand operated pressure pump designed to generate pressure from 95% vacuum to 60 psi (4 bar). A high-quality screw press is designed for fine pressure adjustment, with an adjustment resolution up to 0.1 Pa (0.001 mbar). The 912 is a very stable low pressure calibrator. It makes use of an isothermal bellows chamber which is designed for reducing the possible effects of environmental temperature change. Most pumps make use of a check valve (non-returning valve) and are not well insulated which will cause large fluctuations in pressure with a change in ambient temperature or when the unit is touched. The 912 does not use a check valve and is remarkably stable. Two hand-tight connectors installed on the pump allow easy connecting and disconnecting to the test pump without the need for PTFE tape or wrenches. The 912 is an ideal comparison test pump for low pressure application.

#### **FEATURES**

- Portable: Only 6.2 lb (2.8 kg)
- Adjustment Resolution0.1Pa (0.001 mbar)

High-quality screw press for fine pressure adjustment

Great Stability

Isothermal chamber: the pressure chamber is insulated to reduce the influence from environmental temperature changes

Specially designed bellows minimize leakage to guarantee excellent stability

Shut-off valve closes the air in the isothermal chamber during calibration

- Durable and Minimal Maintenance
  - Built-in gas-liquid isolator protects the pump from moisture and dirt
- Easy-to-use
- Hand-tight Quick Connectors

Allows easy connecting and disconnecting to the test pump without the need for PTFE tape or wrenches