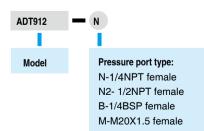

### ORDERING INFORMATION

Model Number

Accessories included

O-ring: 20 pcs Manual: 1 pc

Hand-tight connectors for both test gauge and reference gauge.

Test Gauge connection: 1/4NPT female, 1/4BSP female, or M20X1.5 female

Reference Gauge Connection: 1/4NPT female, 1/4BSP female, or M20X1.5 female