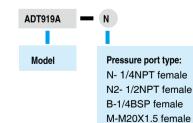

## **SPECIFICATIONS**

- Media: Air
- Generated Pressure Range: 95% vacuum to 2,000 psi (140 bar) positive pressure
- Adjustment Resolution: 10 Pa (0.1 mbar/0.0015 psi)
- Material: Ram/adapters: SS Body: SS/aluminum
  - Seals: Buna-N
- Connection
  - Hand-tight connectors for both test gauge and reference gauge.
  - Test Gauge Connection: 1/4NPT female, 1/2NPT female, 1/4BSP female, or M20X1.5 female Reference Gauge Connection: 1/4NPT female. 1/2NPT female, 1/4BSP female, or M20X1.5 female
- Dimensions:
  - Height: 7.00" (178 mm);
  - Base: 21.26' (540 mm) x 10.63" (270 mm).
- Weight: 14.3 lb (6.5 kg).
- Warranty: 1 year

# **ORDERING INFORMATION**

**Model Number** 

Accessories included

O-ring: 20 pcs Manual: 1 pc

Optional Accessories

|  | Model number | Description                                                                                                                                                                       |
|--|--------------|-----------------------------------------------------------------------------------------------------------------------------------------------------------------------------------|
|  | ADT102       | Adapters and fittings, 1/4NPT male to various male and female connection (25 pcs). More information shown on page 53.                                                             |
|  | ADT103       | Adapters and fittings, 1/4NPT (1/4BSP, or M20X1.5) male to various female hand-tight quick connectors (10 pcs). More information shown on page 54.                                |
|  | ADT100-HTK   | Hose test kit, 5 feet flexible hose, 15,000 psi, 1/4NPT male to 1/4NPT (1/8NPT, 1/2NPT, 1/4BSP, or M20X1.5) female hand-tight quick connector. More information shown on page 55. |
|  | 9909-919A    | Carrying Case for one 919A pump and two 681 gauges or 672 calibrators                                                                                                             |
|  | ADT919A-MK   | Maintenance kit for Additel 919A pump                                                                                                                                             |