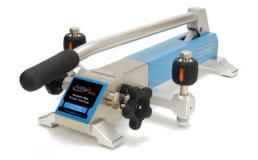

### **OVERVIEW**

The 919A High Pressure Test Pump is a hand operated pressure pump designed to generate pressure from 95% vacuum to 2,000 psi (140 bar). With a long lever, it just takes 30 seconds to reach 2,000 psi (140 bar). A high-quality screw press is designed for fine pressure adjustment, with an adjustment resolution up to 0.001 psi (10 Pa, 0.1 mbar). A specially designed shut-off valve makes the pressure as stable as possible during calibration. A built-in gas-liquid isolator protects the pump from moisture and dirt to reduce the need for maintenance. The residual liquid in the pump introduced from the devices under test will be collected and then pushed out during pressure release. Two hand-tight quick connectors installed on the pump allow easy connecting and disconnecting to the test pump without the need for PTFE tape or wrenches. The 919A is an ideal comparison test pump for pressure instruments calibration.